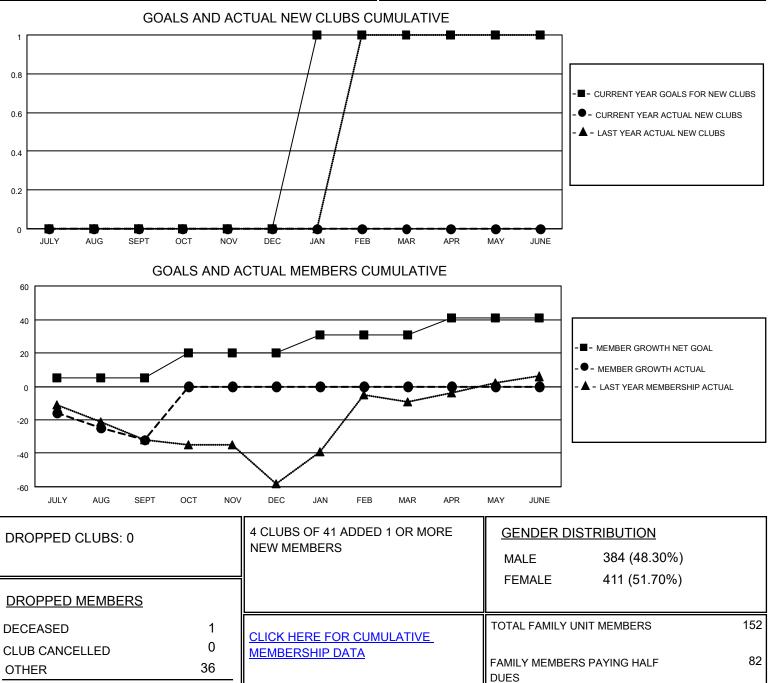

## LOCATION TURKEY

District 118 E

Results as of: 9/30/2020

| Clubs                 |               |           |               | Members               |                        |                         |                                                    |
|-----------------------|---------------|-----------|---------------|-----------------------|------------------------|-------------------------|----------------------------------------------------|
| RESULTS FOR 2020-2021 |               |           |               | RESULTS FOR 2020-2021 |                        |                         |                                                    |
| QUARTER               | NEW CLUB GOAL | NEW CLUBS | DROPPED CLUBS | QUARTER MEME          | BER GROWTH NET<br>GOAL | MEMBER GROWTH<br>ACTUAL | DROPPED<br>MEMBERS ACTUAL<br>(including transfers) |
| JULY/AUG/SEPT         | 0             | 0         | 0             | JULY/AUG/SEPT         | 5                      | 6                       | 37                                                 |
| OCT/NOV/DEC           | 0             | 0         | 0             | OCT/NOV/DEC           | 15                     | 0                       | 0                                                  |
| JAN/FEB/MAR           | 1             | 0         | 0             | JAN/FEB/MAR           | 11                     | 0                       | 0                                                  |
| APR/MAY/JUNE          | 0             | 0         | 0             | APR/MAY/JUNE          | 10                     | 0                       | 0                                                  |